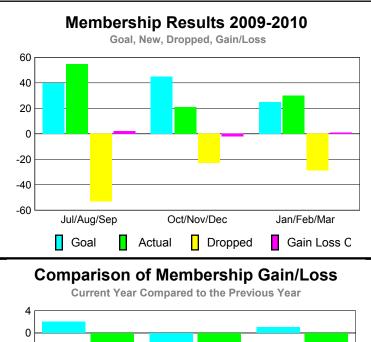

## Club Results 2009-2010 Goal, New, Dropped, Gain/Loss 1 0.8 0.6 0.4 0.2 0 Jul/Aug/Sep Oct/Nov/Dec Jan/Feb/Mar Goal Actual Dropped Gain Loss C