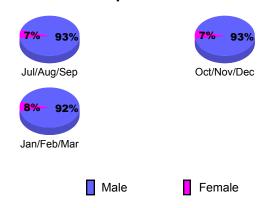

### **Gender Comparison 2009-2010**

Oct/Nov/Dec

Jan/Feb/Mar

GMT: Shinobu Goto Location: JAPAN GMT CA: 5

|             |                     | Cl                            | LUBS                              |                                  |    |
|-------------|---------------------|-------------------------------|-----------------------------------|----------------------------------|----|
|             |                     | Club                          |                                   | <u>Clubs</u>                     |    |
|             |                     | 200                           | 2008-2009                         |                                  |    |
| Month       | New<br>Club<br>Goal | Actual<br>New<br><u>Clubs</u> | Actual<br>Dropped<br><u>Clubs</u> | Gain/<br>Loss of<br><u>Clubs</u> |    |
| Jul/Aug/Sep | 1                   | 0                             | -6                                | -6                               | 1  |
| Oct/Nov/Dec | 1                   | 0                             | -2                                | -2                               | -2 |
| Jan/Feb/Mar | 0                   | 1                             | 0                                 | 1                                | -2 |
| Totals      | 2                   | 1                             | -8                                | -7                               | -3 |