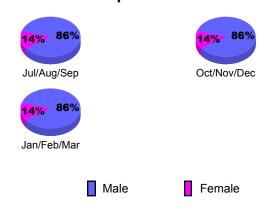

### **Gender Comparison 2009-2010**

Oct/Nov/Dec

Jan/Feb/Mar

GMT: Shinobu Goto Location: JAPAN GMT CA: 5

|             |                     | Cl                            | LUBS                              |                                  |    |
|-------------|---------------------|-------------------------------|-----------------------------------|----------------------------------|----|
|             |                     | Club                          |                                   | <u>Clubs</u>                     |    |
|             |                     | 200                           | 2008-2009                         |                                  |    |
| Month       | New<br>Club<br>Goal | Actual<br>New<br><u>Clubs</u> | Actual<br>Dropped<br><u>Clubs</u> | Gain/<br>Loss of<br><u>Clubs</u> |    |
| Jul/Aug/Sep | 1                   | 0                             | -6                                | -6                               | 1  |
| Oct/Nov/Dec | 1                   | 0                             | -2                                | -2                               | -2 |
| Jan/Feb/Mar | 0                   | 1                             | 0                                 | 1                                | -2 |
| Totals      | 2                   | 1                             | -8                                | -7                               | -3 |