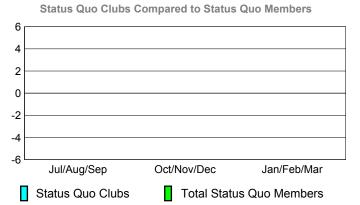

### YTD Status Quo Clubs 2009-2010

Status Quo Clubs Compared to Status Quo Members

6
4
2
0
-2
-4
-6

Jul/Aug/Sep Oct/Nov/Dec Jan/Feb/Mar

Status Quo Clubs

Total Status Quo Members

|             |                            | MEM                          | BERSH                           | <u>IIP</u> |     |
|-------------|----------------------------|------------------------------|---------------------------------|------------|-----|
|             |                            | Member<br>200                | <u>Membership</u><br>2008-2009  |            |     |
| Month       | Net<br>Memb<br><u>Goal</u> | Actual<br>New<br><u>Memb</u> | Gain/<br>Loss of<br><u>Memb</u> |            |     |
| Jul/Aug/Sep | -50                        | 239                          | -141                            | 98         | -11 |
| Oct/Nov/Dec | 75                         | 62                           | -101                            | -39        | 111 |
| Jan/Feb/Mar | 50                         | 114                          | -135                            | -21        | 278 |
| Totals      | 75                         | 415                          | -377                            | 38         | 378 |