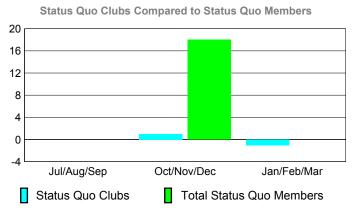

### YTD Status Quo Clubs 2009-2010

Status Quo Clubs Compared to Status Quo Members

6
4
2
0
-2
-4
-6

Jul/Aug/Sep Oct/Nov/Dec Jan/Feb/Mar

Status Quo Clubs

Total Status Quo Members

|             |                            | MEM                          | BERSH                           | <u>IIP</u> |     |
|-------------|----------------------------|------------------------------|---------------------------------|------------|-----|
|             |                            | Member<br>200                | <u>Membership</u><br>2008-2009  |            |     |
| Month       | Net<br>Memb<br><u>Goal</u> | Actual<br>New<br><u>Memb</u> | Gain/<br>Loss of<br><u>Memb</u> |            |     |
| Jul/Aug/Sep | -50                        | 239                          | -141                            | 98         | -11 |
| Oct/Nov/Dec | 75                         | 62                           | -101                            | -39        | 111 |
| Jan/Feb/Mar | 50                         | 114                          | -135                            | -21        | 278 |
| Totals      | 75                         | 415                          | -377                            | 38         | 378 |