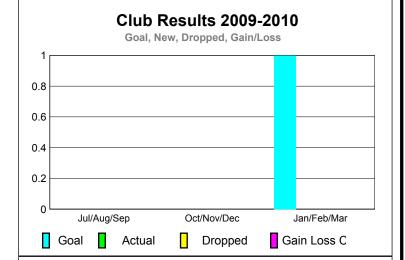

## Club Results 2009-2010 Goal, New, Dropped, Gain/Loss 1 0.8 0.6 0.4 0.2 0 Jul/Aug/Sep Oct/Nov/Dec Jan/Feb/Mar Goal Actual Dropped Gain Loss C