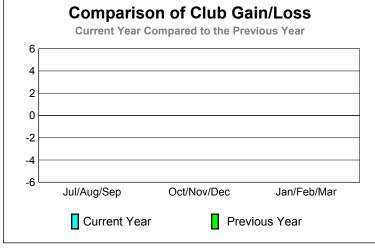

### **Current Year Compared to the Previous Year** 6 4 2 0 -2 -4 -6 Jul/Aug/Sep Oct/Nov/Dec Jan/Feb/Mar