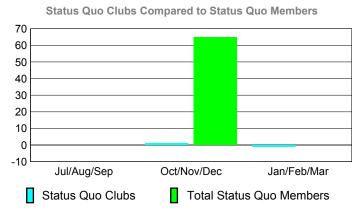

### YTD Status Quo Clubs 2009-2010

Status Quo Clubs Compared to Status Quo Members

6
4
2
0
-2
-4
-6

Jul/Aug/Sep Oct/Nov/Dec Jan/Feb/Mar

Status Quo Clubs

Total Status Quo Members

|             |                            | MEM                          | BERSH                           | <u>IIP</u> |     |
|-------------|----------------------------|------------------------------|---------------------------------|------------|-----|
|             |                            | Member<br>200                | <u>Membership</u><br>2008-2009  |            |     |
| Month       | Net<br>Memb<br><u>Goal</u> | Actual<br>New<br><u>Memb</u> | Gain/<br>Loss of<br><u>Memb</u> |            |     |
| Jul/Aug/Sep | -50                        | 239                          | -141                            | 98         | -11 |
| Oct/Nov/Dec | 75                         | 62                           | -101                            | -39        | 111 |
| Jan/Feb/Mar | 50                         | 114                          | -135                            | -21        | 278 |
| Totals      | 75                         | 415                          | -377                            | 38         | 378 |

### YTD Status Quo Clubs 2009-2010

Status Quo Clubs Compared to Status Quo Members

6
4
2
0
-2
-4
-6

Jul/Aug/Sep Oct/Nov/Dec Jan/Feb/Mar

Status Quo Clubs

Total Status Quo Members

| MEMBERSHIP  |             |               |                   |                  |                  |  |  |
|-------------|-------------|---------------|-------------------|------------------|------------------|--|--|
|             |             | Member        | ship Resul        | ts               | Membership       |  |  |
|             |             | 200           | 9-2010            |                  | 2008-2009        |  |  |
|             | -           |               |                   | <u>,</u>         |                  |  |  |
|             | Net<br>Memb | Actual<br>New | Actual<br>Dropped | Gain/<br>Loss of | Gain/<br>Loss of |  |  |
| Month       | Goal        | <u>Memb</u>   | <u>Memb</u>       | Memb             | <u>Memb</u>      |  |  |
| Jul/Aug/Sep | 35          | 63            | -24               | 39               | 31               |  |  |
| Oct/Nov/Dec | 55          | 52            | -23               | 29               | 78               |  |  |
| Jan/Feb/Mar | 65          | 66            | -24               | 42               | 341              |  |  |
| Totals      | 155         | 181           | -71               | 110              | 450              |  |  |

### YTD Status Quo Clubs 2009-2010

Status Quo Clubs Compared to Status Quo Members 6 4 2 0 -2 -4 -6 Jan/Feb/Mar Jul/Aug/Sep Oct/Nov/Dec Status Quo Clubs Total Status Quo Members

| <u> </u>    |              |             |                 |                   |                 |  |  |
|-------------|--------------|-------------|-----------------|-------------------|-----------------|--|--|
|             |              | Member      | ts              | <u>Membership</u> |                 |  |  |
|             |              | 200         | 2008-2009       |                   |                 |  |  |
|             |              |             |                 |                   |                 |  |  |
|             | Net          | Actual      | Actual          | Gain/             | Gain/           |  |  |
| Month       | Memb<br>Goal | New<br>Memb | Dropped<br>Memb | Loss of<br>Memb   | Loss of<br>Memb |  |  |
| Jul/Aug/Sep | 40           | 55          | -53             | 2                 | -13             |  |  |
|             |              |             |                 | _                 |                 |  |  |
| Oct/Nov/Dec | 45           | 21          | -23             | -2                | -13             |  |  |
| Jan/Feb/Mar | 25           | 30          | -29             | 1                 | -17             |  |  |
| Totals      | 110          | 106         | -105            | 1                 | -43             |  |  |

### YTD Status Quo Clubs 2009-2010

Status Quo Clubs Compared to Status Quo Members

6
4
2
0
-2
-4
-6

Jul/Aug/Sep Oct/Nov/Dec Jan/Feb/Mar

Status Quo Clubs

Total Status Quo Members

| <u> </u>    |                            |                              |                                 |     |     |  |  |
|-------------|----------------------------|------------------------------|---------------------------------|-----|-----|--|--|
|             |                            | Member 200                   | <u>Membership</u><br>2008-2009  |     |     |  |  |
| Month       | Net<br>Memb<br><u>Goal</u> | Actual<br>New<br><u>Memb</u> | Gain/<br>Loss of<br><u>Memb</u> |     |     |  |  |
| Jul/Aug/Sep | 30                         | 60                           | -49                             | 11  | 1   |  |  |
| Oct/Nov/Dec | 50                         | 20                           | -31                             | -11 | -28 |  |  |
| Jan/Feb/Mar | 105                        | 36                           | -36                             | 0   | 8   |  |  |
| Totals      | 185                        | 116                          | -116                            | 0   | -19 |  |  |
|             |                            |                              |                                 |     |     |  |  |

### YTD Status Quo Clubs 2009-2010

Previous Year

Status Quo Clubs Compared to Status Quo Members 6 4 2 0 -2 -4 -6 Jan/Feb/Mar Jul/Aug/Sep Oct/Nov/Dec Status Quo Clubs Total Status Quo Members

|             |                            | MEM                          | BERSH                           | <u>IIP                                   </u> |            |
|-------------|----------------------------|------------------------------|---------------------------------|-----------------------------------------------|------------|
|             |                            | Member                       | <u>ship</u> Result              | ts                                            | Membership |
|             |                            | 200                          | 2008-2009                       |                                               |            |
| Month       | Net<br>Memb<br><u>Goal</u> | Actual<br>New<br><u>Memb</u> | Gain/<br>Loss of<br><u>Memb</u> |                                               |            |
| Jul/Aug/Sep | -11                        | 40                           | -37                             | 3                                             | -16        |
| Oct/Nov/Dec | -7                         | 20                           | -17                             | 3                                             | -5         |
| Jan/Feb/Mar | 32                         | 43                           | -28                             | 15                                            | 32         |
| Totals      | 14                         | 103                          | -82                             | 21                                            | 11         |
|             |                            |                              |                                 |                                               |            |

### YTD Status Quo Clubs 2009-2010

Status Quo Clubs Compared to Status Quo Members 6 4 2 0 -2 -4 -6 Jul/Aug/Sep Oct/Nov/Dec Jan/Feb/Mar Status Quo Clubs Total Status Quo Members

| I AII       |      |             | 9           |             |             |  |  |
|-------------|------|-------------|-------------|-------------|-------------|--|--|
|             |      | MEMBERSHIP  |             |             |             |  |  |
|             |      | Member      | Membership  |             |             |  |  |
|             |      | 200         | 9-2010      |             | 2008-2009   |  |  |
|             |      |             |             |             |             |  |  |
|             | Net  | Actual      | Actual      | Gain/       | Gain/       |  |  |
|             | Memb | New         | Dropped     | Loss of     | Loss of     |  |  |
| Month       | Goal | <u>Memb</u> | <u>Memb</u> | <u>Memb</u> | <u>Memb</u> |  |  |
| Jul/Aug/Sep | 0    | 32          | -42         | -10         | -51         |  |  |
| Oct/Nov/Dec | 0    | 8           | -18         | -10         | 21          |  |  |
| Jan/Feb/Mar | 0    | 30          | -22         | 8           | 54          |  |  |
| Totals      | 0    | 70          | -82         | -12         | 24          |  |  |
|             |      |             |             |             |             |  |  |

### YTD Status Quo Clubs 2009-2010

Status Quo Clubs Compared to Status Quo Members

6
4
2
0
-2
-4
-6

Jul/Aug/Sep Oct/Nov/Dec Jan/Feb/Mar

Status Quo Clubs

Total Status Quo Members

| <u> MEMBERSHIP</u> |      |               |                    |             |             |  |  |
|--------------------|------|---------------|--------------------|-------------|-------------|--|--|
|                    |      | <u>Member</u> | <u>ship</u> Result | ts          | Membership  |  |  |
|                    |      | 200           | 9-2010             |             | 2008-2009   |  |  |
|                    |      |               |                    |             |             |  |  |
|                    | Net  | Actual        | Actual             | Gain/       | Gain/       |  |  |
|                    | Memb | New           | Dropped            | Loss of     | Loss of     |  |  |
| Month              | Goal | <u>Memb</u>   | <u>Memb</u>        | <u>Memb</u> | <u>Memb</u> |  |  |
| Jul/Aug/Sep        | 30   | 72            | -53                | 19          | 15          |  |  |
| Oct/Nov/Dec        | 30   | 28            | -52                | -24         | -27         |  |  |
| Jan/Feb/Mar        | 48   | 65            | -60                | 5           | -20         |  |  |
| Totals             | 108  | 165           | -165               | 0           | -32         |  |  |