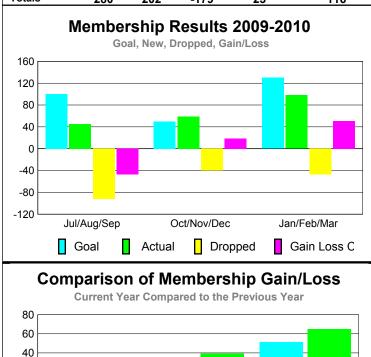

### YTD Status Quo Clubs 2009-2010

|             |                            | MEM                          | BERSH                            | <u>IP                                    </u> |                                 |
|-------------|----------------------------|------------------------------|----------------------------------|-----------------------------------------------|---------------------------------|
|             | <u>Membership</u> Results  |                              |                                  |                                               | Membership                      |
|             | 2009-2010                  |                              |                                  |                                               | 2008-2009                       |
| Month       | Net<br>Memb<br><u>Goal</u> | Actual<br>New<br><u>Memb</u> | Actual<br>Dropped<br><u>Memb</u> | Gain/<br>Loss of<br><u>Memb</u>               | Gain/<br>Loss of<br><u>Memb</u> |
| Jul/Aug/Sep | 100                        | 45                           | -92                              | -47                                           | 12                              |
| Oct/Nov/Dec | 50                         | 59                           | -40                              | 19                                            | 39                              |
| Jan/Feb/Mar | 130                        | 98                           | -47                              | 51                                            | 65                              |
| Totals      | 280                        | 202                          | -179                             | 23                                            | 116                             |