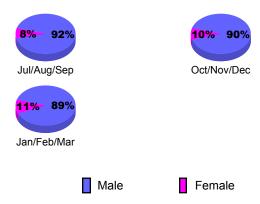

### **Gender Comparison 2009-2010**

Oct/Nov/Dec

Jan/Feb/Mar

GMT: Shinobu Goto Location: JAPAN GMT CA: 5

|             |                     | Cl                            | LUBS                              |                                  |    |
|-------------|---------------------|-------------------------------|-----------------------------------|----------------------------------|----|
|             |                     | Club                          |                                   | <u>Clubs</u>                     |    |
|             |                     | 200                           | 2008-2009                         |                                  |    |
| Month       | New<br>Club<br>Goal | Actual<br>New<br><u>Clubs</u> | Actual<br>Dropped<br><u>Clubs</u> | Gain/<br>Loss of<br><u>Clubs</u> |    |
| Jul/Aug/Sep | 1                   | 0                             | -6                                | -6                               | 1  |
| Oct/Nov/Dec | 1                   | 0                             | -2                                | -2                               | -2 |
| Jan/Feb/Mar | 0                   | 1                             | 0                                 | 1                                | -2 |
| Totals      | 2                   | 1                             | -8                                | -7                               | -3 |