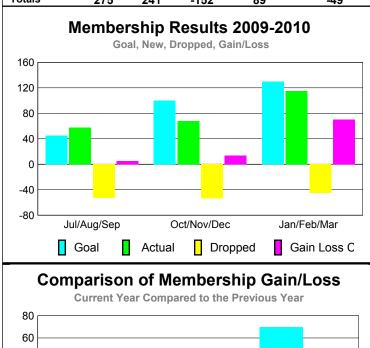

### YTD Status Quo Clubs 2009-2010

| <u> MEMBERSHIP</u> |                     |                       |                           |                          |                          |  |  |
|--------------------|---------------------|-----------------------|---------------------------|--------------------------|--------------------------|--|--|
|                    |                     | Member                | ship Resul                | ts                       | Membership               |  |  |
|                    |                     | 200                   | 2008-2009                 |                          |                          |  |  |
|                    |                     |                       |                           |                          |                          |  |  |
| Month              | Net<br>Memb<br>Goal | Actual<br>New<br>Memb | Actual<br>Dropped<br>Memb | Gain/<br>Loss of<br>Memb | Gain/<br>Loss of<br>Memb |  |  |
| Jul/Aug/Sep        | <u>3541</u>         | 58                    | -53                       | <u>mems</u><br>5         | -23                      |  |  |
| Oct/Nov/Dec        | 100                 | 68                    | -54                       | 14                       | -19                      |  |  |
| Jan/Feb/Mar        | 130                 | 115                   | -45                       | 70                       | -7                       |  |  |
| Totals             | 275                 | 241                   | -152                      | 89                       | -49                      |  |  |