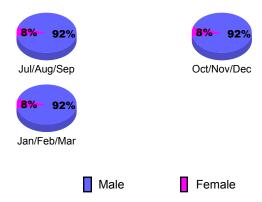

### **Gender Comparison 2009-2010**

Oct/Nov/Dec

Jan/Feb/Mar

GMT: Shinobu Goto Location: JAPAN GMT CA: 5

|             |                     | Cl                            | LUBS                              |                                  |    |
|-------------|---------------------|-------------------------------|-----------------------------------|----------------------------------|----|
|             |                     | Club                          |                                   | <u>Clubs</u>                     |    |
|             |                     | 200                           | 2008-2009                         |                                  |    |
| Month       | New<br>Club<br>Goal | Actual<br>New<br><u>Clubs</u> | Actual<br>Dropped<br><u>Clubs</u> | Gain/<br>Loss of<br><u>Clubs</u> |    |
| Jul/Aug/Sep | 1                   | 0                             | -6                                | -6                               | 1  |
| Oct/Nov/Dec | 1                   | 0                             | -2                                | -2                               | -2 |
| Jan/Feb/Mar | 0                   | 1                             | 0                                 | 1                                | -2 |
| Totals      | 2                   | 1                             | -8                                | -7                               | -3 |