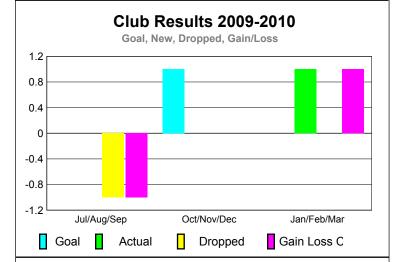

## Club Results 2009-2010 Goal, New, Dropped, Gain/Loss 1 0.8 0.6 0.4 0.2 0 Jul/Aug/Sep Oct/Nov/Dec Jan/Feb/Mar Goal Actual Dropped Gain Loss C