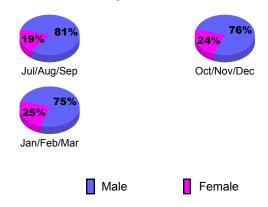

### **Gender Comparison 2009-2010**

Oct/Nov/Dec

Jan/Feb/Mar

GMT: Shinobu Goto Location: JAPAN GMT CA: 5

|             |                     | Cl                            | LUBS                              |                                  |    |
|-------------|---------------------|-------------------------------|-----------------------------------|----------------------------------|----|
|             |                     | Club                          |                                   | <u>Clubs</u>                     |    |
|             |                     | 200                           | 2008-2009                         |                                  |    |
| Month       | New<br>Club<br>Goal | Actual<br>New<br><u>Clubs</u> | Actual<br>Dropped<br><u>Clubs</u> | Gain/<br>Loss of<br><u>Clubs</u> |    |
| Jul/Aug/Sep | 1                   | 0                             | -6                                | -6                               | 1  |
| Oct/Nov/Dec | 1                   | 0                             | -2                                | -2                               | -2 |
| Jan/Feb/Mar | 0                   | 1                             | 0                                 | 1                                | -2 |
| Totals      | 2                   | 1                             | -8                                | -7                               | -3 |