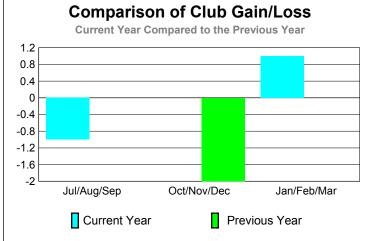

### **Club Results 2009-2010** Goal, New, Dropped, Gain/Loss -2 -6

Oct/Nov/Dec

Comparison of Club Gain/Loss

Dropped

Jul/Aug/Sep

Actual

Current Year

Goal

### **Current Year Compared to the Previous Year** 6 4 2 0 -2 -4 -6 Jul/Aug/Sep Oct/Nov/Dec Jan/Feb/Mar