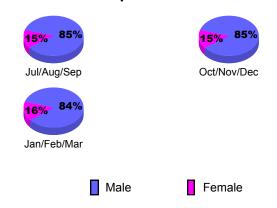

### **Gender Comparison 2009-2010**

Oct/Nov/Dec

Jan/Feb/Mar

GMT: Shinobu Goto Location: JAPAN GMT CA: 5

|             |                     | Cl                            | LUBS                              |                                  |    |
|-------------|---------------------|-------------------------------|-----------------------------------|----------------------------------|----|
|             |                     | Club                          |                                   | <u>Clubs</u>                     |    |
|             |                     | 200                           | 2008-2009                         |                                  |    |
| Month       | New<br>Club<br>Goal | Actual<br>New<br><u>Clubs</u> | Actual<br>Dropped<br><u>Clubs</u> | Gain/<br>Loss of<br><u>Clubs</u> |    |
| Jul/Aug/Sep | 1                   | 0                             | -6                                | -6                               | 1  |
| Oct/Nov/Dec | 1                   | 0                             | -2                                | -2                               | -2 |
| Jan/Feb/Mar | 0                   | 1                             | 0                                 | 1                                | -2 |
| Totals      | 2                   | 1                             | -8                                | -7                               | -3 |

### **Gender Comparison 2009-2010**

Oct/Nov/Dec

Jan/Feb/Mar

-10

-20

Jul/Aug/Sep

Current Year

**GMT: Shinobu Goto Location: JAPAN** GMT CA: 5

### **Gender Comparison 2009-2010**

Oct/Nov/Dec

Jan/Feb/Mar

-10

-20

-30

-40

Jul/Aug/Sep

### **Gender Comparison 2009-2010**

Oct/Nov/Dec

Jan/Feb/Mar

-10

-20 -30

Jul/Aug/Sep

Current Year

GMT: Shinobu Goto Location: JAPAN GMT CA: 5

### **Gender Comparison 2009-2010**

Oct/Nov/Dec

Jan/Feb/Mar

0 -10

-20

-30 -40

Jul/Aug/Sep

Current Year

### **Gender Comparison 2009-2010**

Oct/Nov/Dec

Jan/Feb/Mar

100

50

Jul/Aug/Sep

Current Year

GMT: Shinobu Goto Location: JAPAN GMT CA: 5

### **Gender Comparison 2009-2010**

Oct/Nov/Dec

Jan/Feb/Mar

-8

-12

-16 -20

Jul/Aug/Sep

Current Year

### Gender Comparison 2009-2010

Oct/Nov/Dec

Jan/Feb/Mar

GMT: Shinobu Goto Location: JAPAN GMT CA: 5

Clubs

|             |                            | 200                           |                                   | 2008-2009                        |                                  |
|-------------|----------------------------|-------------------------------|-----------------------------------|----------------------------------|----------------------------------|
| Month       | New<br>Club<br><u>Goal</u> | Actual<br>New<br><u>Clubs</u> | Actual<br>Dropped<br><u>Clubs</u> | Gain/<br>Loss of<br><u>Clubs</u> | Gain/<br>Loss of<br><u>Clubs</u> |
| Jul/Aug/Sep | 0                          | 0                             | 0                                 | 0                                | 0                                |
| Oct/Nov/Dec | 0                          | 0                             | 0                                 | 0                                | 0                                |
| Jan/Feb/Mar | 2                          | 0                             | 0                                 | 0                                | 0                                |
| Totals      | 2                          | 0                             | 0                                 | 0                                | 0                                |

### **Gender Comparison 2009-2010**

Oct/Nov/Dec

Jan/Feb/Mar

GMT CA: 5 **GMT: Shinobu Goto Location: JAPAN** 

|             |                            | <u>Club</u><br><b>20</b> 0    |                                   | <u>Clubs</u><br>2008-2009        |                                  |
|-------------|----------------------------|-------------------------------|-----------------------------------|----------------------------------|----------------------------------|
| Month       | New<br>Club<br><u>Goal</u> | Actual<br>New<br><u>Clubs</u> | Actual<br>Dropped<br><u>Clubs</u> | Gain/<br>Loss of<br><u>Clubs</u> | Gain/<br>Loss of<br><u>Clubs</u> |
| Jul/Aug/Sep | 0                          | 0                             | -1                                | -1                               | 0                                |
| Oct/Nov/Dec | 0                          | 0                             | 0                                 | 0                                | 0                                |
| Jan/Feb/Mar | 1                          | 0                             | 0                                 | 0                                | 0                                |
| Totals      | 1                          | 0                             | -1                                | -1                               | 0                                |

### **Gender Comparison 2009-2010**

Oct/Nov/Dec

Jan/Feb/Mar

GMT: Shinobu Goto Location: JAPAN GMT CA: 5

|             |                            | <u>Club</u><br>200            |                                  | <u>Clubs</u><br>2008-2009 |   |
|-------------|----------------------------|-------------------------------|----------------------------------|---------------------------|---|
| Month       | New<br>Club<br><u>Goal</u> | Actual<br>New<br><u>Clubs</u> | Gain/<br>Loss of<br><u>Clubs</u> |                           |   |
| Jul/Aug/Sep | 0                          | 0                             | 0                                | 0                         | 0 |
| Oct/Nov/Dec | 0                          | 0                             | 0                                | 0                         | 0 |
| Jan/Feb/Mar | 1                          | 0                             | 0                                | 0                         | 0 |
| Totals      | 1                          | 0                             | 0                                | 0                         | 0 |

### **Gender Comparison 2009-2010**

Oct/Nov/Dec

Jan/Feb/Mar

0

-20

-40

-60

Jul/Aug/Sep

### Gender Comparison 2009-2010

Oct/Nov/Dec

Jan/Feb/Mar

10

0

-10 -20

Jul/Aug/Sep

Current Year

### **Gender Comparison 2009-2010**

Oct/Nov/Dec

Jan/Feb/Mar