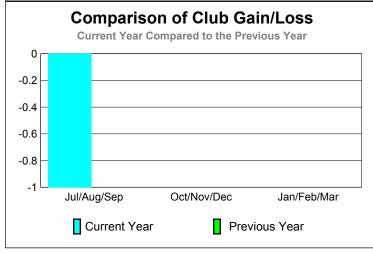

### **Club Results 2009-2010** Goal, New, Dropped, Gain/Loss -2 -6

Oct/Nov/Dec

Comparison of Club Gain/Loss

Dropped

Jul/Aug/Sep

Actual

Current Year

Goal

### **Current Year Compared to the Previous Year** 6 4 2 0 -2 -4 -6 Jul/Aug/Sep Oct/Nov/Dec Jan/Feb/Mar