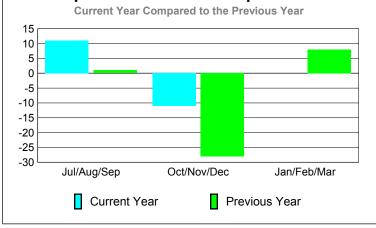

### **Current Year Compared to the Previous Year** 6 4 2 0 -2 -4 -6 Jul/Aug/Sep Oct/Nov/Dec Jan/Feb/Mar