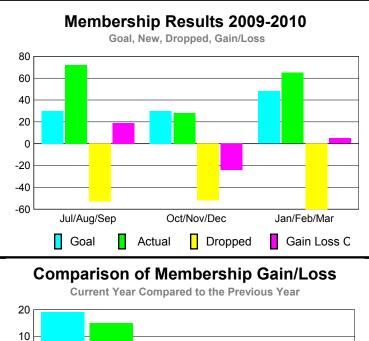

### YTD Status Quo Clubs 2009-2010

Status Quo Clubs Compared to Status Quo Members

6
4
2
0
-2
-4
-6

Jul/Aug/Sep Oct/Nov/Dec Jan/Feb/Mar

Status Quo Clubs

Total Status Quo Members

| <u> MEMBERSHIP</u> |      |               |                    |             |             |  |  |
|--------------------|------|---------------|--------------------|-------------|-------------|--|--|
|                    |      | <u>Member</u> | <u>ship</u> Result | ts          | Membership  |  |  |
|                    |      | 200           | 9-2010             |             | 2008-2009   |  |  |
|                    |      |               |                    |             |             |  |  |
|                    | Net  | Actual        | Actual             | Gain/       | Gain/       |  |  |
|                    | Memb | New           | Dropped            | Loss of     | Loss of     |  |  |
| Month              | Goal | <u>Memb</u>   | <u>Memb</u>        | <u>Memb</u> | <u>Memb</u> |  |  |
| Jul/Aug/Sep        | 30   | 72            | -53                | 19          | 15          |  |  |
| Oct/Nov/Dec        | 30   | 28            | -52                | -24         | -27         |  |  |
| Jan/Feb/Mar        | 48   | 65            | -60                | 5           | -20         |  |  |
| Totals             | 108  | 165           | -165               | 0           | -32         |  |  |

### 120 100 80 60 40 20 Jul/Aug/Sep Oct/Nov/Dec Jan/Feb/Mar Current Year Previous Year

20

0

-20

-40

Jul/Aug/Sep

Current Year

GMT: Shinobu Goto Location: JAPAN GMT CA: 5