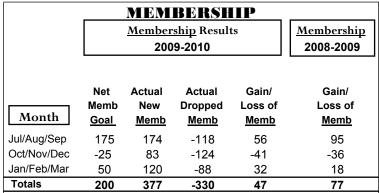

### YTD Status Quo Clubs 2009-2010

Status Quo Clubs Compared to Status Quo Members

6
4
2
0
-2
-4
-6

Jul/Aug/Sep Oct/Nov/Dec Jan/Feb/Mar

Status Quo Clubs

Total Status Quo Members

|             |                            | MEM                          | BERSH                           | <u>IIP</u> |     |
|-------------|----------------------------|------------------------------|---------------------------------|------------|-----|
|             |                            | Member<br>200                | <u>Membership</u><br>2008-2009  |            |     |
| Month       | Net<br>Memb<br><u>Goal</u> | Actual<br>New<br><u>Memb</u> | Gain/<br>Loss of<br><u>Memb</u> |            |     |
| Jul/Aug/Sep | -50                        | 239                          | -141                            | 98         | -11 |
| Oct/Nov/Dec | 75                         | 62                           | -101                            | -39        | 111 |
| Jan/Feb/Mar | 50                         | 114                          | -135                            | -21        | 278 |
| Totals      | 75                         | 415                          | -377                            | 38         | 378 |