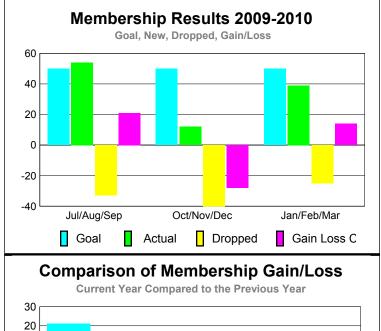

### YTD Status Quo Clubs 2009-2010

Status Quo Clubs Compared to Status Quo Members

6
4
2
0
-2
-4
-6

Jul/Aug/Sep Oct/Nov/Dec Jan/Feb/Mar

Status Quo Clubs

Total Status Quo Members

|             |                            | MEM                          | BERSH                           | <u>IIP</u> |     |
|-------------|----------------------------|------------------------------|---------------------------------|------------|-----|
|             |                            | Member<br>200                | <u>Membership</u><br>2008-2009  |            |     |
| Month       | Net<br>Memb<br><u>Goal</u> | Actual<br>New<br><u>Memb</u> | Gain/<br>Loss of<br><u>Memb</u> |            |     |
| Jul/Aug/Sep | -50                        | 239                          | -141                            | 98         | -11 |
| Oct/Nov/Dec | 75                         | 62                           | -101                            | -39        | 111 |
| Jan/Feb/Mar | 50                         | 114                          | -135                            | -21        | 278 |
| Totals      | 75                         | 415                          | -377                            | 38         | 378 |

### 120 100 80 60 40 20 Jul/Aug/Sep Oct/Nov/Dec Jan/Feb/Mar Current Year Previous Year

20

0

-20

-40

Jul/Aug/Sep

Current Year

GMT: Shinobu Goto Location: JAPAN GMT CA: 5