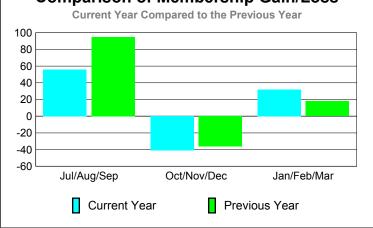

### **Current Year Compared to the Previous Year** 6 4 2 0 -2 -4 -6 Jul/Aug/Sep Oct/Nov/Dec Jan/Feb/Mar