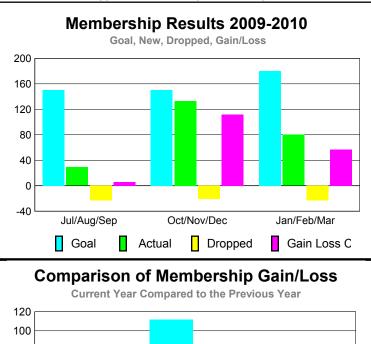

### YTD Status Quo Clubs 2009-2010

|             |                                        | MEM                          | <u>BBRSH</u>                     | <u> </u>                        |                                 |
|-------------|----------------------------------------|------------------------------|----------------------------------|---------------------------------|---------------------------------|
|             | <u>Membership</u> Results<br>2009-2010 |                              |                                  |                                 | <u>Membership</u><br>2008-2009  |
| Month       | Net<br>Memb<br><u>Goal</u>             | Actual<br>New<br><u>Memb</u> | Actual<br>Dropped<br><u>Memb</u> | Gain/<br>Loss of<br><u>Memb</u> | Gain/<br>Loss of<br><u>Memb</u> |
| Jul/Aug/Sep | 150                                    | 29                           | -23                              | 6                               | 18                              |
| Oct/Nov/Dec | 150                                    | 133                          | -21                              | 112                             | -3                              |
| Jan/Feb/Mar | 180                                    | 80                           | -23                              | 57                              | 2                               |
| Totals      | 480                                    | 242                          | -67                              | 175                             | 17                              |