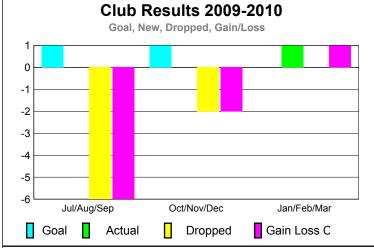

## Club Results 2009-2010 Goal, New, Dropped, Gain/Loss 1 0.8 0.6 0.4 0.2 0 Jul/Aug/Sep Oct/Nov/Dec Jan/Feb/Mar Goal Actual Dropped Gain Loss C