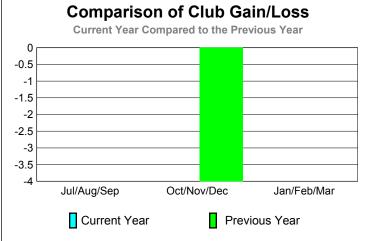

### **Club Results 2009-2010** Goal, New, Dropped, Gain/Loss -2 -6

Oct/Nov/Dec

Comparison of Club Gain/Loss

Dropped

Jul/Aug/Sep

Actual

Current Year

Goal

### **Current Year Compared to the Previous Year** 6 4 2 0 -2 -4 -6 Jul/Aug/Sep Oct/Nov/Dec Jan/Feb/Mar