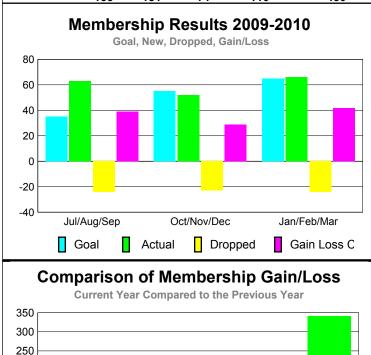

## Club Results 2009-2010 Goal, New, Dropped, Gain/Loss 1 0.8 0.6 0.4 0.2 0 Jul/Aug/Sep Oct/Nov/Dec Jan/Feb/Mar Goal Actual Dropped Gain Loss C

### 120 100 80 60 40 20 Jul/Aug/Sep Oct/Nov/Dec Jan/Feb/Mar Current Year Previous Year

20

0

-20

-40

Jul/Aug/Sep

Current Year

GMT: Shinobu Goto Location: JAPAN GMT CA: 5