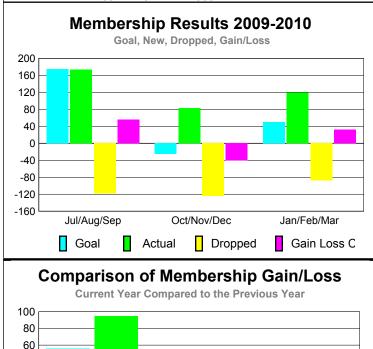

### YTD Status Quo Clubs 2009-2010

| <u> MEMBERSHIP</u> |                     |                       |                           |                          |                          |  |  |
|--------------------|---------------------|-----------------------|---------------------------|--------------------------|--------------------------|--|--|
|                    |                     | Member                | ship Resul                | ts                       | Membership               |  |  |
|                    |                     | 200                   | 2008-2009                 |                          |                          |  |  |
|                    |                     |                       |                           |                          |                          |  |  |
| Month              | Net<br>Memb<br>Goal | Actual<br>New<br>Memb | Actual<br>Dropped<br>Memb | Gain/<br>Loss of<br>Memb | Gain/<br>Loss of<br>Memb |  |  |
| Jul/Aug/Sep        | <u>3541</u>         | 58                    | -53                       | <u>mems</u><br>5         | -23                      |  |  |
| Oct/Nov/Dec        | 100                 | 68                    | -54                       | 14                       | -19                      |  |  |
| Jan/Feb/Mar        | 130                 | 115                   | -45                       | 70                       | -7                       |  |  |
| Totals             | 275                 | 241                   | -152                      | 89                       | -49                      |  |  |