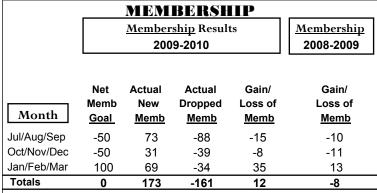

|             |                            |                               | Results<br>19-2010                |                                  | <u>Clubs</u><br>2008-2009        |
|-------------|----------------------------|-------------------------------|-----------------------------------|----------------------------------|----------------------------------|
| Month       | New<br>Club<br><u>Goal</u> | Actual<br>New<br><u>Clubs</u> | Actual<br>Dropped<br><u>Clubs</u> | Gain/<br>Loss of<br><u>Clubs</u> | Gain/<br>Loss of<br><u>Clubs</u> |
| Jul/Aug/Sep | 0                          | 0                             | 0                                 | 0                                | 0                                |
| Oct/Nov/Dec | 0                          | 0                             | 0                                 | 0                                | 0                                |
| Jan/Feb/Mar | 0                          | 1                             | 0                                 | 1                                |                                  |
| Totals      | <u> </u>                   | 1                             | 0                                 | 1                                | 1                                |