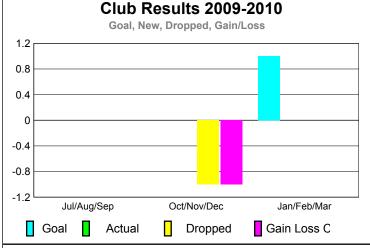

|             |                            |                               | Results<br>19-2010                |                                  | <u>Clubs</u><br>2008-2009        |
|-------------|----------------------------|-------------------------------|-----------------------------------|----------------------------------|----------------------------------|
| Month       | New<br>Club<br><u>Goal</u> | Actual<br>New<br><u>Clubs</u> | Actual<br>Dropped<br><u>Clubs</u> | Gain/<br>Loss of<br><u>Clubs</u> | Gain/<br>Loss of<br><u>Clubs</u> |
| Jul/Aug/Sep | 0                          | 0                             | 0                                 | 0                                | 0                                |
| Oct/Nov/Dec | 0                          | 0                             | 0                                 | 0                                | 0                                |
| Jan/Feb/Mar | 0                          | 1                             | 0                                 | 1                                |                                  |
| Totals      | <u> </u>                   | 1                             | 0                                 | 1                                | 1                                |