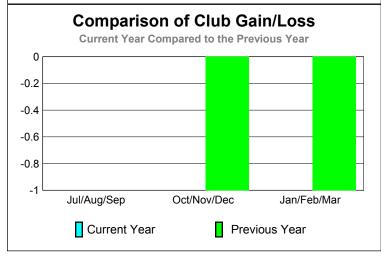

### **Club Results 2009-2010** Goal, New, Dropped, Gain/Loss -2 -6

Oct/Nov/Dec

Comparison of Club Gain/Loss

Dropped

Jul/Aug/Sep

Actual

Current Year

Goal

### **Current Year Compared to the Previous Year** 6 4 2 0 -2 -4 -6 Jul/Aug/Sep Oct/Nov/Dec Jan/Feb/Mar