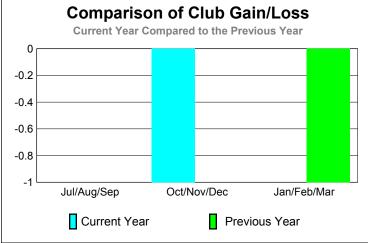

### **Club Results 2009-2010** Goal, New, Dropped, Gain/Loss -2 -6

Oct/Nov/Dec

Comparison of Club Gain/Loss

Dropped

Jul/Aug/Sep

Actual

Current Year

Goal

### **Current Year Compared to the Previous Year** 6 4 2 0 -2 -4 -6 Jul/Aug/Sep Oct/Nov/Dec Jan/Feb/Mar