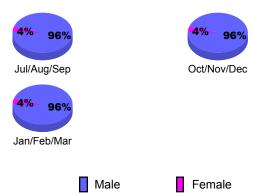

### **Gender Comparison 2009-2010**

Oct/Nov/Dec

Jan/Feb/Mar

GMT: Shinobu Goto Location: JAPAN GMT CA: 5

|             |                     | Cl                            | LUBS                              |                                  |    |
|-------------|---------------------|-------------------------------|-----------------------------------|----------------------------------|----|
|             |                     | Club                          |                                   | <u>Clubs</u>                     |    |
|             |                     | 200                           | 2008-2009                         |                                  |    |
| Month       | New<br>Club<br>Goal | Actual<br>New<br><u>Clubs</u> | Actual<br>Dropped<br><u>Clubs</u> | Gain/<br>Loss of<br><u>Clubs</u> |    |
| Jul/Aug/Sep | 1                   | 0                             | -6                                | -6                               | 1  |
| Oct/Nov/Dec | 1                   | 0                             | -2                                | -2                               | -2 |
| Jan/Feb/Mar | 0                   | 1                             | 0                                 | 1                                | -2 |
| Totals      | 2                   | 1                             | -8                                | -7                               | -3 |