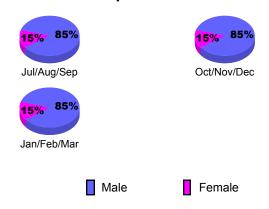

### **Gender Comparison 2009-2010**

Oct/Nov/Dec

Jan/Feb/Mar

GMT: Shinobu Goto Location: JAPAN GMT CA: 5

|             |                     | Cl                            | LUBS                              |                                  |    |
|-------------|---------------------|-------------------------------|-----------------------------------|----------------------------------|----|
|             |                     | Club                          |                                   | <u>Clubs</u>                     |    |
|             |                     | 200                           | 2008-2009                         |                                  |    |
| Month       | New<br>Club<br>Goal | Actual<br>New<br><u>Clubs</u> | Actual<br>Dropped<br><u>Clubs</u> | Gain/<br>Loss of<br><u>Clubs</u> |    |
| Jul/Aug/Sep | 1                   | 0                             | -6                                | -6                               | 1  |
| Oct/Nov/Dec | 1                   | 0                             | -2                                | -2                               | -2 |
| Jan/Feb/Mar | 0                   | 1                             | 0                                 | 1                                | -2 |
| Totals      | 2                   | 1                             | -8                                | -7                               | -3 |