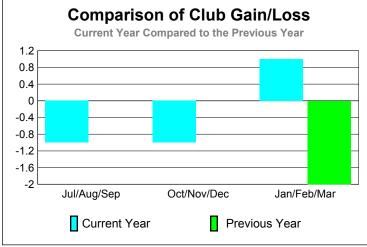

### **Club Results 2009-2010** Goal, New, Dropped, Gain/Loss -2 -6

Oct/Nov/Dec

Comparison of Club Gain/Loss

Dropped

Jul/Aug/Sep

Actual

Current Year

Goal

### **Current Year Compared to the Previous Year** 6 4 2 0 -2 -4 -6 Jul/Aug/Sep Oct/Nov/Dec Jan/Feb/Mar