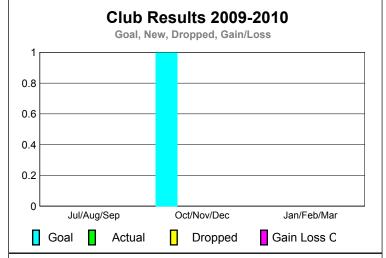

## Club Results 2009-2010 Goal, New, Dropped, Gain/Loss 1 0.8 0.6 0.4 0.2 0 Jul/Aug/Sep Oct/Nov/Dec Jan/Feb/Mar Goal Actual Dropped Gain Loss C