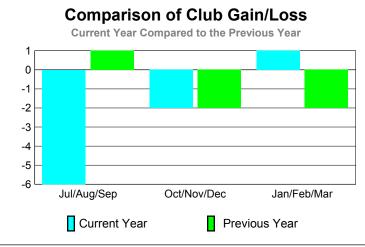

### **Club Results 2009-2010** Goal, New, Dropped, Gain/Loss -2 -6

Oct/Nov/Dec

Comparison of Club Gain/Loss

Dropped

Jul/Aug/Sep

Actual

Current Year

Goal

### **Current Year Compared to the Previous Year** 6 4 2 0 -2 -4 -6 Jul/Aug/Sep Oct/Nov/Dec Jan/Feb/Mar