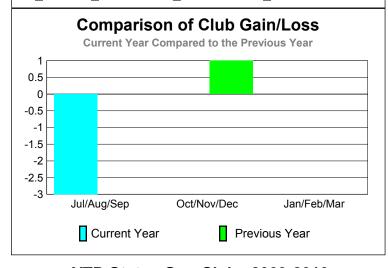

### **Club Results 2009-2010** Goal, New, Dropped, Gain/Loss -2 -6

Oct/Nov/Dec

Comparison of Club Gain/Loss

Dropped

Jul/Aug/Sep

Actual

Current Year

Goal

### **Current Year Compared to the Previous Year** 6 4 2 0 -2 -4 -6 Jul/Aug/Sep Oct/Nov/Dec Jan/Feb/Mar