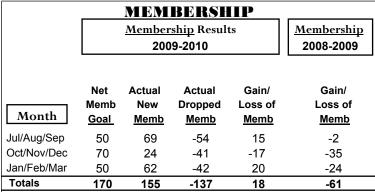

### YTD Status Quo Clubs 2009-2010

Status Quo Clubs Compared to Status Quo Members

6
4
2
0
-2
-4
-6

Jul/Aug/Sep Oct/Nov/Dec Jan/Feb/Mar

Status Quo Clubs

Total Status Quo Members

|             |                            | MEM                          | BERSH                           | <u>IIP</u> |     |
|-------------|----------------------------|------------------------------|---------------------------------|------------|-----|
|             |                            | Member<br>200                | <u>Membership</u><br>2008-2009  |            |     |
| Month       | Net<br>Memb<br><u>Goal</u> | Actual<br>New<br><u>Memb</u> | Gain/<br>Loss of<br><u>Memb</u> |            |     |
| Jul/Aug/Sep | -50                        | 239                          | -141                            | 98         | -11 |
| Oct/Nov/Dec | 75                         | 62                           | -101                            | -39        | 111 |
| Jan/Feb/Mar | 50                         | 114                          | -135                            | -21        | 278 |
| Totals      | 75                         | 415                          | -377                            | 38         | 378 |