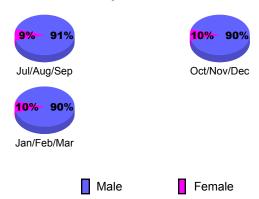

### **Gender Comparison 2009-2010**

Oct/Nov/Dec

Jan/Feb/Mar

GMT: Shinobu Goto Location: JAPAN GMT CA: 5

|             |                     | Cl                            | LUBS                              |                                  |    |
|-------------|---------------------|-------------------------------|-----------------------------------|----------------------------------|----|
|             |                     | Club                          |                                   | <u>Clubs</u>                     |    |
|             |                     | 200                           | 2008-2009                         |                                  |    |
| Month       | New<br>Club<br>Goal | Actual<br>New<br><u>Clubs</u> | Actual<br>Dropped<br><u>Clubs</u> | Gain/<br>Loss of<br><u>Clubs</u> |    |
| Jul/Aug/Sep | 1                   | 0                             | -6                                | -6                               | 1  |
| Oct/Nov/Dec | 1                   | 0                             | -2                                | -2                               | -2 |
| Jan/Feb/Mar | 0                   | 1                             | 0                                 | 1                                | -2 |
| Totals      | 2                   | 1                             | -8                                | -7                               | -3 |