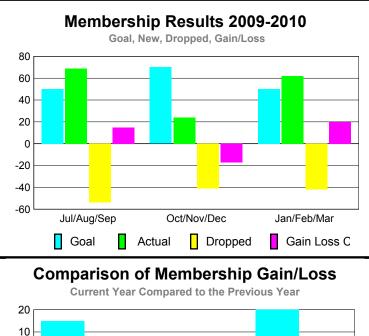

## Club Results 2009-2010 Goal, New, Dropped, Gain/Loss 1 0.8 0.6 0.4 0.2 0 Jul/Aug/Sep Oct/Nov/Dec Jan/Feb/Mar Goal Actual Dropped Gain Loss C

### **Club Results 2009-2010** Goal, New, Dropped, Gain/Loss -2 -6

Oct/Nov/Dec

Comparison of Club Gain/Loss

Dropped

Jul/Aug/Sep

Actual

Current Year

Goal

### **Current Year Compared to the Previous Year** 6 4 2 0 -2 -4 -6 Jul/Aug/Sep Oct/Nov/Dec Jan/Feb/Mar