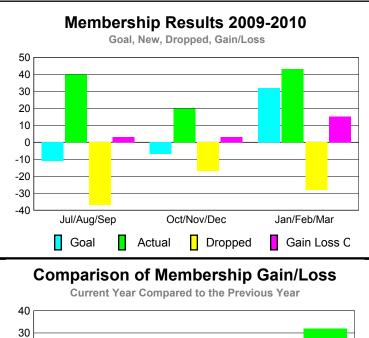

### YTD Status Quo Clubs 2009-2010

|             |                            | MEM                          | BERSH                            | <u>IP                                    </u> |                                 |
|-------------|----------------------------|------------------------------|----------------------------------|-----------------------------------------------|---------------------------------|
|             | <u>Membership</u> Results  |                              |                                  |                                               | Membership                      |
|             | 2009-2010                  |                              |                                  |                                               | 2008-2009                       |
| Month       | Net<br>Memb<br><u>Goal</u> | Actual<br>New<br><u>Memb</u> | Actual<br>Dropped<br><u>Memb</u> | Gain/<br>Loss of<br><u>Memb</u>               | Gain/<br>Loss of<br><u>Memb</u> |
| Jul/Aug/Sep | 100                        | 45                           | -92                              | -47                                           | 12                              |
| Oct/Nov/Dec | 50                         | 59                           | -40                              | 19                                            | 39                              |
| Jan/Feb/Mar | 130                        | 98                           | -47                              | 51                                            | 65                              |
| Totals      | 280                        | 202                          | -179                             | 23                                            | 116                             |