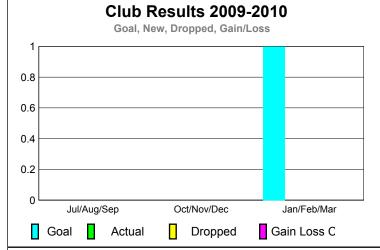

### Gender Comparison 2009-2010

Oct/Nov/Dec

Jan/Feb/Mar

GMT: Shinobu Goto Location: JAPAN GMT CA: 5

Clubs

|             |                            | 200                           |                                   | 2008-2009                        |                                  |
|-------------|----------------------------|-------------------------------|-----------------------------------|----------------------------------|----------------------------------|
| Month       | New<br>Club<br><u>Goal</u> | Actual<br>New<br><u>Clubs</u> | Actual<br>Dropped<br><u>Clubs</u> | Gain/<br>Loss of<br><u>Clubs</u> | Gain/<br>Loss of<br><u>Clubs</u> |
| Jul/Aug/Sep | 0                          | 0                             | 0                                 | 0                                | 0                                |
| Oct/Nov/Dec | 0                          | 0                             | 0                                 | 0                                | 0                                |
| Jan/Feb/Mar | 2                          | 0                             | 0                                 | 0                                | 0                                |
| Totals      | 2                          | 0                             | 0                                 | 0                                | 0                                |