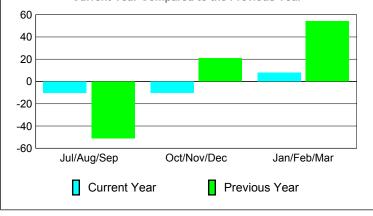

### YTD Status Quo Clubs 2009-2010

| <u> MEMBERSHIP</u> |                     |                       |                           |                          |                          |  |  |
|--------------------|---------------------|-----------------------|---------------------------|--------------------------|--------------------------|--|--|
|                    |                     | Member                | ship Resul                | ts                       | Membership               |  |  |
|                    |                     | 200                   | 2008-2009                 |                          |                          |  |  |
|                    |                     |                       |                           |                          |                          |  |  |
| Month              | Net<br>Memb<br>Goal | Actual<br>New<br>Memb | Actual<br>Dropped<br>Memb | Gain/<br>Loss of<br>Memb | Gain/<br>Loss of<br>Memb |  |  |
| Jul/Aug/Sep        | <u>3541</u>         | 58                    | -53                       | <u>mems</u><br>5         | -23                      |  |  |
| Oct/Nov/Dec        | 100                 | 68                    | -54                       | 14                       | -19                      |  |  |
| Jan/Feb/Mar        | 130                 | 115                   | -45                       | 70                       | -7                       |  |  |
| Totals             | 275                 | 241                   | -152                      | 89                       | -49                      |  |  |