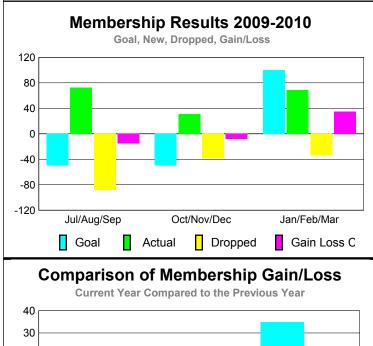

|             |                            |                               | Results<br>19-2010                |                                  | <u>Clubs</u><br>2008-2009        |
|-------------|----------------------------|-------------------------------|-----------------------------------|----------------------------------|----------------------------------|
| Month       | New<br>Club<br><u>Goal</u> | Actual<br>New<br><u>Clubs</u> | Actual<br>Dropped<br><u>Clubs</u> | Gain/<br>Loss of<br><u>Clubs</u> | Gain/<br>Loss of<br><u>Clubs</u> |
| Jul/Aug/Sep | 0                          | 0                             | 0                                 | 0                                | 0                                |
| Oct/Nov/Dec | 0                          | 0                             | 0                                 | 0                                | 0                                |
| Jan/Feb/Mar | 0                          | 1                             | 0                                 | 1                                |                                  |
| Totals      | <u> </u>                   | 1                             | 0                                 | 1                                | 1                                |

### **Club Results 2009-2010** Goal, New, Dropped, Gain/Loss -2 -6

Oct/Nov/Dec

Comparison of Club Gain/Loss

Dropped

Jul/Aug/Sep

Actual

Current Year

Goal

### **Current Year Compared to the Previous Year** 6 4 2 0 -2 -4 -6 Jul/Aug/Sep Oct/Nov/Dec Jan/Feb/Mar