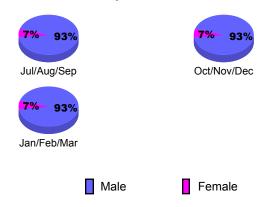

### **Gender Comparison 2009-2010**

Oct/Nov/Dec

Jan/Feb/Mar

GMT: Shinobu Goto Location: JAPAN GMT CA: 5

|             |                     | Cl                            | LUBS                              |                                  |    |
|-------------|---------------------|-------------------------------|-----------------------------------|----------------------------------|----|
|             |                     | Club                          |                                   | <u>Clubs</u>                     |    |
|             |                     | 200                           | 2008-2009                         |                                  |    |
| Month       | New<br>Club<br>Goal | Actual<br>New<br><u>Clubs</u> | Actual<br>Dropped<br><u>Clubs</u> | Gain/<br>Loss of<br><u>Clubs</u> |    |
| Jul/Aug/Sep | 1                   | 0                             | -6                                | -6                               | 1  |
| Oct/Nov/Dec | 1                   | 0                             | -2                                | -2                               | -2 |
| Jan/Feb/Mar | 0                   | 1                             | 0                                 | 1                                | -2 |
| Totals      | 2                   | 1                             | -8                                | -7                               | -3 |