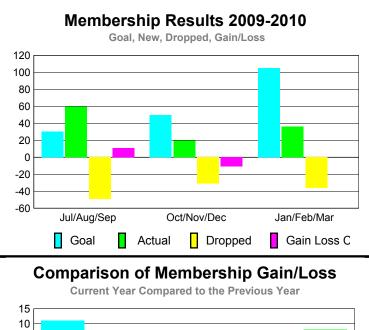

### YTD Status Quo Clubs 2009-2010

|             |                                        | MEM                          | <u>BBRSH</u>                     | <u> </u>                        |                                 |
|-------------|----------------------------------------|------------------------------|----------------------------------|---------------------------------|---------------------------------|
|             | <u>Membership</u> Results<br>2009-2010 |                              |                                  |                                 | <u>Membership</u><br>2008-2009  |
| Month       | Net<br>Memb<br><u>Goal</u>             | Actual<br>New<br><u>Memb</u> | Actual<br>Dropped<br><u>Memb</u> | Gain/<br>Loss of<br><u>Memb</u> | Gain/<br>Loss of<br><u>Memb</u> |
| Jul/Aug/Sep | 150                                    | 29                           | -23                              | 6                               | 18                              |
| Oct/Nov/Dec | 150                                    | 133                          | -21                              | 112                             | -3                              |
| Jan/Feb/Mar | 180                                    | 80                           | -23                              | 57                              | 2                               |
| Totals      | 480                                    | 242                          | -67                              | 175                             | 17                              |