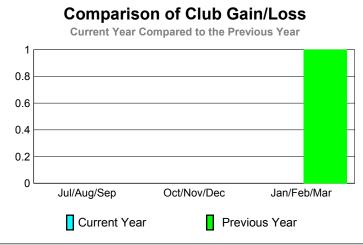

## Club Results 2009-2010 Goal, New, Dropped, Gain/Loss 1 0.8 0.6 0.4 0.2 0 Jul/Aug/Sep Oct/Nov/Dec Jan/Feb/Mar Goal Actual Dropped Gain Loss C