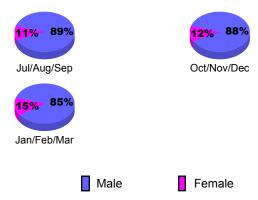

### **Gender Comparison 2009-2010**

Oct/Nov/Dec

Jan/Feb/Mar

GMT: Shinobu Goto Location: JAPAN GMT CA: 5

|             |                     | Cl                            | LUBS                              |                                  |    |
|-------------|---------------------|-------------------------------|-----------------------------------|----------------------------------|----|
|             |                     | Club                          |                                   | <u>Clubs</u>                     |    |
|             |                     | 200                           | 2008-2009                         |                                  |    |
| Month       | New<br>Club<br>Goal | Actual<br>New<br><u>Clubs</u> | Actual<br>Dropped<br><u>Clubs</u> | Gain/<br>Loss of<br><u>Clubs</u> |    |
| Jul/Aug/Sep | 1                   | 0                             | -6                                | -6                               | 1  |
| Oct/Nov/Dec | 1                   | 0                             | -2                                | -2                               | -2 |
| Jan/Feb/Mar | 0                   | 1                             | 0                                 | 1                                | -2 |
| Totals      | 2                   | 1                             | -8                                | -7                               | -3 |

### **Gender Comparison 2009-2010**

Oct/Nov/Dec

Jan/Feb/Mar

-10

-20

Jul/Aug/Sep

Current Year

**GMT: Shinobu Goto Location: JAPAN** GMT CA: 5

### **Gender Comparison 2009-2010**

Oct/Nov/Dec

Jan/Feb/Mar

-10

-20

-30

-40

Jul/Aug/Sep

### **Gender Comparison 2009-2010**

Oct/Nov/Dec

Jan/Feb/Mar

-10

-20 -30

Jul/Aug/Sep

Current Year

GMT: Shinobu Goto Location: JAPAN GMT CA: 5

### **Gender Comparison 2009-2010**

Oct/Nov/Dec

Jan/Feb/Mar

0 -10

-20

-30 -40

Jul/Aug/Sep

Current Year

### **Gender Comparison 2009-2010**

Oct/Nov/Dec

Jan/Feb/Mar

100

50

Jul/Aug/Sep

Current Year

GMT: Shinobu Goto Location: JAPAN GMT CA: 5

### **Gender Comparison 2009-2010**

Oct/Nov/Dec

Jan/Feb/Mar

-8

-12

-16 -20

Jul/Aug/Sep

Current Year

### Gender Comparison 2009-2010

Oct/Nov/Dec

Jan/Feb/Mar

GMT: Shinobu Goto Location: JAPAN GMT CA: 5

Clubs

|             |                            | 200                           |                                   | 2008-2009                        |                                  |
|-------------|----------------------------|-------------------------------|-----------------------------------|----------------------------------|----------------------------------|
| Month       | New<br>Club<br><u>Goal</u> | Actual<br>New<br><u>Clubs</u> | Actual<br>Dropped<br><u>Clubs</u> | Gain/<br>Loss of<br><u>Clubs</u> | Gain/<br>Loss of<br><u>Clubs</u> |
| Jul/Aug/Sep | 0                          | 0                             | 0                                 | 0                                | 0                                |
| Oct/Nov/Dec | 0                          | 0                             | 0                                 | 0                                | 0                                |
| Jan/Feb/Mar | 2                          | 0                             | 0                                 | 0                                | 0                                |
| Totals      | 2                          | 0                             | 0                                 | 0                                | 0                                |

### **Gender Comparison 2009-2010**

Oct/Nov/Dec

Jan/Feb/Mar

GMT CA: 5 **GMT: Shinobu Goto Location: JAPAN** 

|             |                            | <u>Club</u><br><b>20</b> 0    |                                   | <u>Clubs</u><br>2008-2009        |                                  |
|-------------|----------------------------|-------------------------------|-----------------------------------|----------------------------------|----------------------------------|
| Month       | New<br>Club<br><u>Goal</u> | Actual<br>New<br><u>Clubs</u> | Actual<br>Dropped<br><u>Clubs</u> | Gain/<br>Loss of<br><u>Clubs</u> | Gain/<br>Loss of<br><u>Clubs</u> |
| Jul/Aug/Sep | 0                          | 0                             | -1                                | -1                               | 0                                |
| Oct/Nov/Dec | 0                          | 0                             | 0                                 | 0                                | 0                                |
| Jan/Feb/Mar | 1                          | 0                             | 0                                 | 0                                | 0                                |
| Totals      | 1                          | 0                             | -1                                | -1                               | 0                                |

### **Gender Comparison 2009-2010**

Oct/Nov/Dec

Jan/Feb/Mar

GMT: Shinobu Goto Location: JAPAN GMT CA: 5

|             |                            | <u>Club</u><br>200            |                                  | <u>Clubs</u><br>2008-2009 |   |
|-------------|----------------------------|-------------------------------|----------------------------------|---------------------------|---|
| Month       | New<br>Club<br><u>Goal</u> | Actual<br>New<br><u>Clubs</u> | Gain/<br>Loss of<br><u>Clubs</u> |                           |   |
| Jul/Aug/Sep | 0                          | 0                             | 0                                | 0                         | 0 |
| Oct/Nov/Dec | 0                          | 0                             | 0                                | 0                         | 0 |
| Jan/Feb/Mar | 1                          | 0                             | 0                                | 0                         | 0 |
| Totals      | 1                          | 0                             | 0                                | 0                         | 0 |

### **Gender Comparison 2009-2010**

Oct/Nov/Dec

Jan/Feb/Mar

0

-20

-40

-60

Jul/Aug/Sep

### Gender Comparison 2009-2010

Oct/Nov/Dec

Jan/Feb/Mar

10

0

-10 -20

Jul/Aug/Sep

Current Year

### **Gender Comparison 2009-2010**

Oct/Nov/Dec

Jan/Feb/Mar