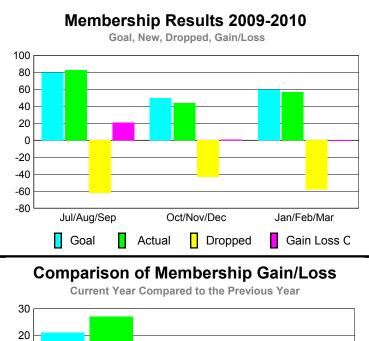

### YTD Status Quo Clubs 2009-2010

|             |             | MEM         | BERSH             | ПР          |                   |
|-------------|-------------|-------------|-------------------|-------------|-------------------|
|             |             | Member      | <u>ship</u> Resul | ts          | <u>Membership</u> |
|             |             | 200         | 9-2010            |             | 2008-2009         |
|             |             |             |                   |             |                   |
|             | Net         | Actual      | Actual            | Gain/       | Gain/             |
| 75.0        | Memb        | New         | Dropped           | Loss of     | Loss of           |
| Month       | <u>Goal</u> | <u>Memb</u> | <u>Memb</u>       | <u>Memb</u> | <u>Memb</u>       |
| Jul/Aug/Sep | 80          | 83          | -62               | 21          | 27                |
| Oct/Nov/Dec | 50          | 44          | -43               | 1           | 9                 |
| Jan/Feb/Mar | 60          | 57          | -58               | -1          | -20               |
| Totals      | 190         | 184         | -163              | 21          | 16                |

## Club Results 2009-2010 Goal, New, Dropped, Gain/Loss 1 0.8 0.6 0.4 0.2 0 Jul/Aug/Sep Oct/Nov/Dec Jan/Feb/Mar Goal Actual Dropped Gain Loss C