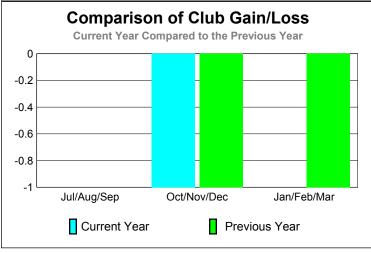

### **Club Results 2009-2010** Goal, New, Dropped, Gain/Loss -2 -6

Oct/Nov/Dec

Comparison of Club Gain/Loss

Dropped

Jul/Aug/Sep

Actual

Current Year

Goal

### **Current Year Compared to the Previous Year** 6 4 2 0 -2 -4 -6 Jul/Aug/Sep Oct/Nov/Dec Jan/Feb/Mar