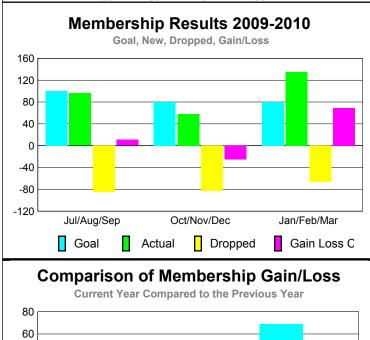

## Club Results 2009-2010 Goal, New, Dropped, Gain/Loss 1 0.8 0.6 0.4 0.2 0 Jul/Aug/Sep Oct/Nov/Dec Jan/Feb/Mar Goal Actual Dropped Gain Loss C