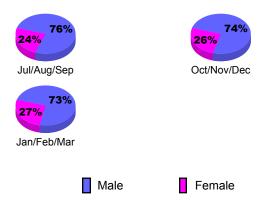

|                   | <u>,</u>         |                  |  |  |
|             | Net<br>Memb | Actual<br>New | Actual<br>Dropped | Gain/<br>Loss of | Gain/<br>Loss of |  |  |
| Month       | Goal        | <u>Memb</u>   | <u>Memb</u>       | Memb             | <u>Memb</u>      |  |  |
| Jul/Aug/Sep | 35          | 63            | -24               | 39               | 31               |  |  |
| Oct/Nov/Dec | 55          | 52            | -23               | 29               | 78               |  |  |
| Jan/Feb/Mar | 65          | 66            | -24               | 42               | 341              |  |  |
| Totals      | 155         | 181           | -71               | 110              | 450              |  |  |



### **Gender Comparison 2009-2010**

Oct/Nov/Dec

Jan/Feb/Mar



-8

-12

-16 -20

Jul/Aug/Sep

Current Year



**GMT: Shinobu Goto Location: JAPAN** GMT CA: 5

|             |                            | <u>Club</u><br><b>200</b>     |                                   | <u>Clubs</u><br>2008-2009        |                                  |
|-------------|----------------------------|-------------------------------|-----------------------------------|----------------------------------|----------------------------------|
| Month       | New<br>Club<br><u>Goal</u> | Actual<br>New<br><u>Clubs</u> | Actual<br>Dropped<br><u>Clubs</u> | Gain/<br>Loss of<br><u>Clubs</u> | Gain/<br>Loss of<br><u>Clubs</u> |
| Jul/Aug/Sep | 0                          | 0                             | 0                                 | 0                                | 0