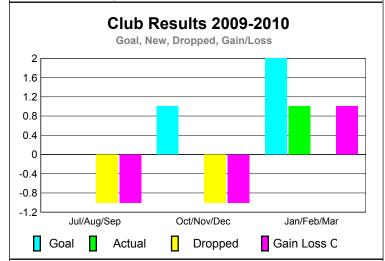

## Club Results 2009-2010 Goal, New, Dropped, Gain/Loss 1 0.8 0.6 0.4 0.2 0 Jul/Aug/Sep Oct/Nov/Dec Jan/Feb/Mar Goal Actual Dropped Gain Loss C