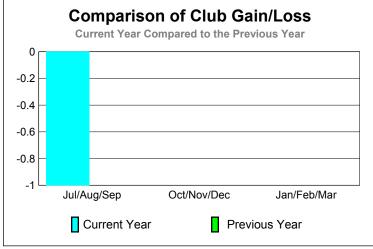

### **Club Results 2009-2010** Goal, New, Dropped, Gain/Loss -2 -6

Oct/Nov/Dec

Comparison of Club Gain/Loss

Dropped

Jul/Aug/Sep

Actual

Current Year

Goal