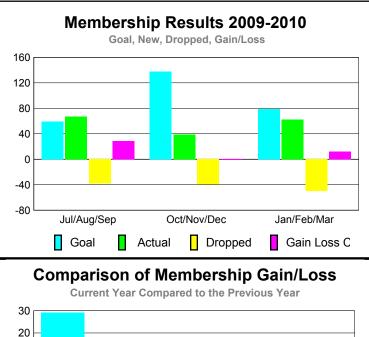

## Club Results 2009-2010 Goal, New, Dropped, Gain/Loss 1 0.8 0.6 0.4 0.2 0 Jul/Aug/Sep Oct/Nov/Dec Jan/Feb/Mar Goal Actual Dropped Gain Loss C

### 120 100 80 60 40 20 Jul/Aug/Sep Oct/Nov/Dec Jan/Feb/Mar Current Year Previous Year

20

0

-20

-40

Jul/Aug/Sep

Current Year

GMT: Shinobu Goto Location: JAPAN GMT CA: 5