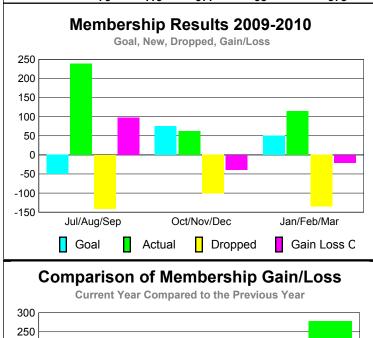

### YTD Status Quo Clubs 2009-2010

Status Quo Clubs Compared to Status Quo Members

6
4
2
0
-2
-4
-6

Jul/Aug/Sep Oct/Nov/Dec Jan/Feb/Mar

Status Quo Clubs

Total Status Quo Members

|             |                            | MEM                          | BERSH                           | <u>IIP</u> |     |
|-------------|----------------------------|------------------------------|---------------------------------|------------|-----|
|             |                            | Member<br>200                | <u>Membership</u><br>2008-2009  |            |     |
| Month       | Net<br>Memb<br><u>Goal</u> | Actual<br>New<br><u>Memb</u> | Gain/<br>Loss of<br><u>Memb</u> |            |     |
| Jul/Aug/Sep | -50                        | 239                          | -141                            | 98         | -11 |
| Oct/Nov/Dec | 75                         | 62                           | -101                            | -39        | 111 |
| Jan/Feb/Mar | 50                         | 114                          | -135                            | -21        | 278 |
| Totals      | 75                         | 415                          | -377                            | 38         | 378 |